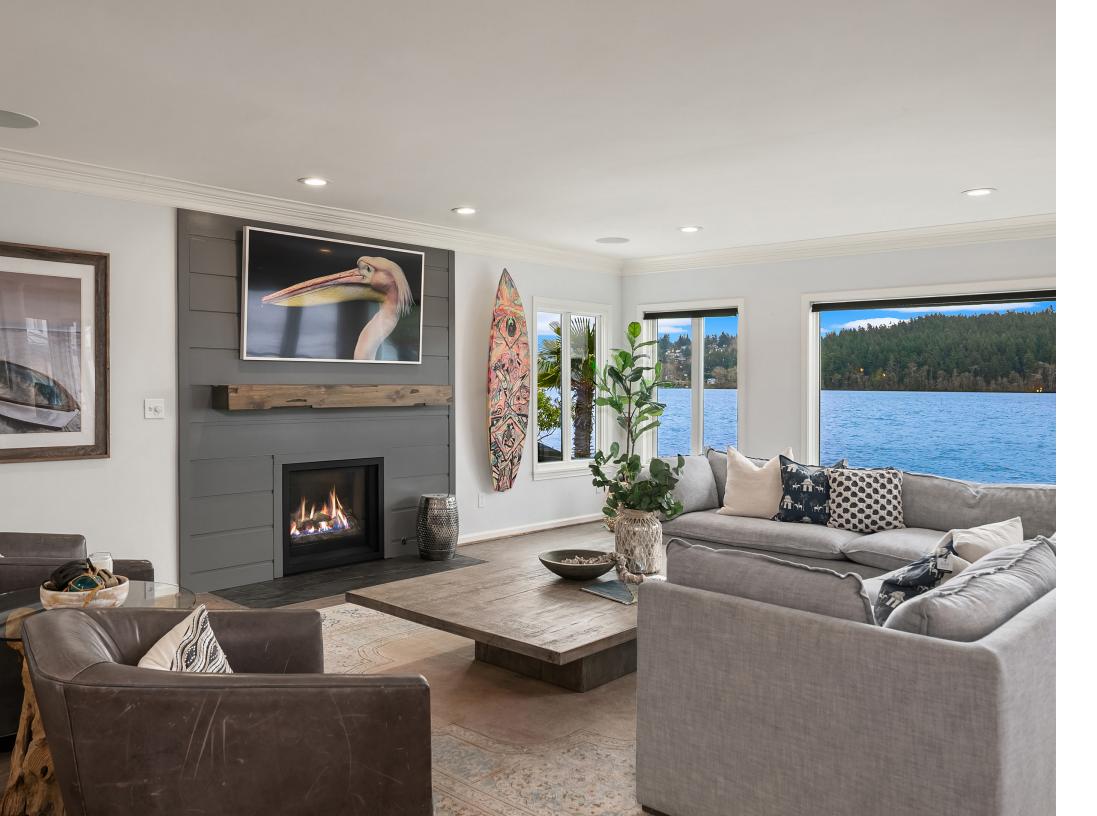

### 14014 Riviera Place NE

Burke-Gilman Trail.

5 BED | 5.25 BATH 4,810 SF

This exquisitely renovated waterside retreat is nestled along 75 feet of coveted northeast Seattle shoreline. Inspired by the elegance of Manhattan Beach, this contemporary masterpiece offers breathtaking views of Mount Rainier and St. Edward's Park. The main level features a chef's kitchen and expansive great room, perfect for both entertaining and relaxation. The upper-level primary suite and spa bath are nothing short of magazine-worthy, with a custom dual-vanity, oversized walkin closet, steam shower, and freestanding tub. The lower level includes an additional kitchen, media room, office/den, wine cellar, and a guest bedroom and bath. Step outside to the meticulously reimagined outdoor space, complete with a lowbank lawn, patio, al fresco bar and kitchenette, hot tub, fire pit, and a newly built dock. The property also boasts a commercialgrade geothermal HVAC system, a rare oversized garage, and parking for 5-6 automobiles, with convenient access to the