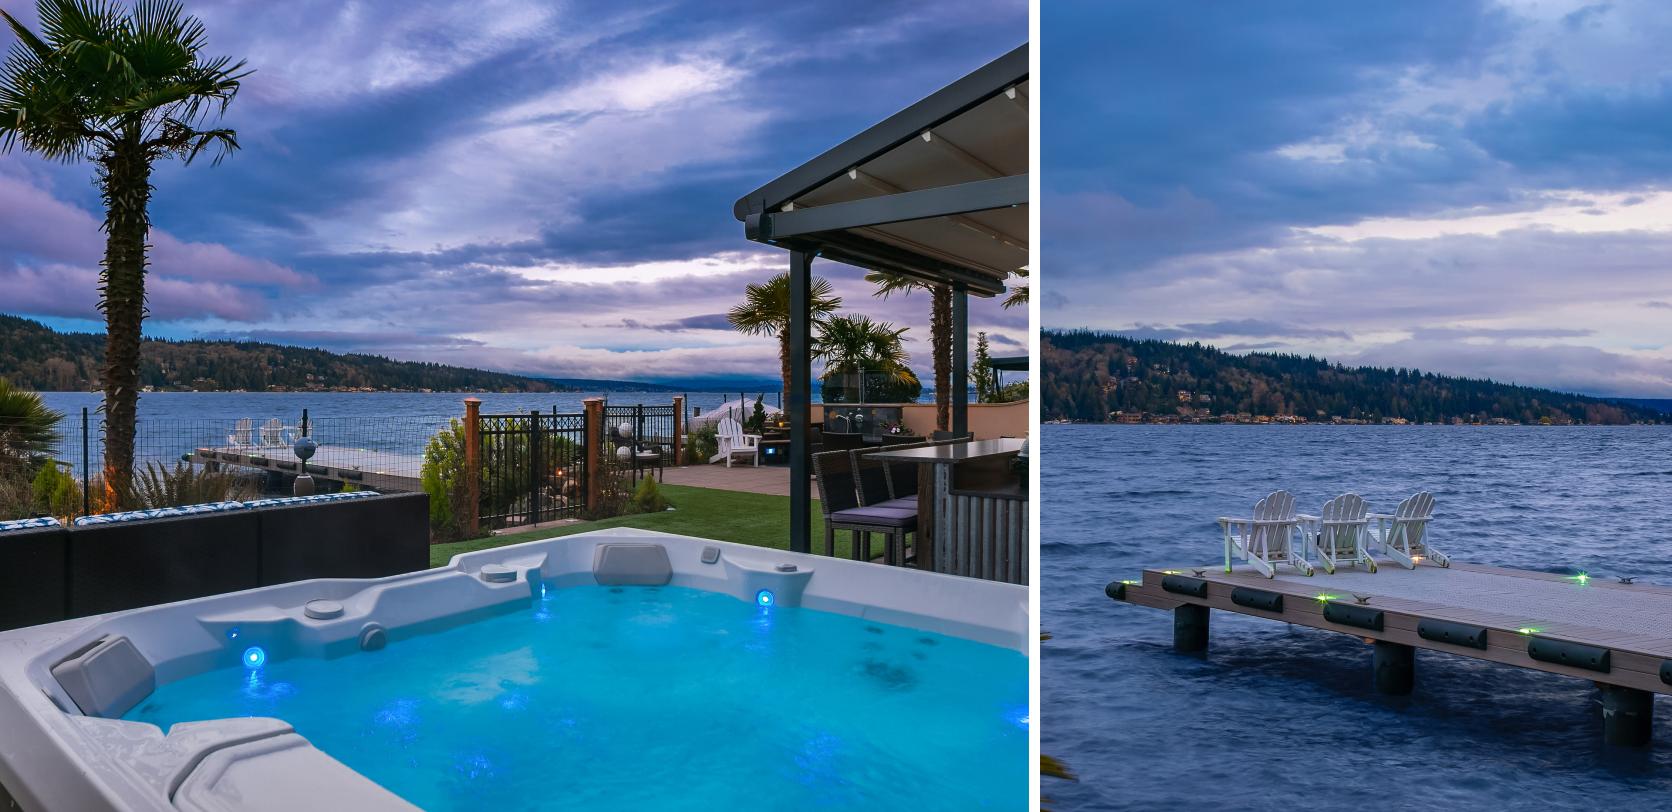

### 14014 Riviera Place NE

Burke-Gilman Trail.

5 BED | 5.25 BATH 4,810 SF

This exquisitely renovated waterside retreat is nestled along 75 feet of coveted northeast Seattle shoreline. Inspired by the elegance of Manhattan Beach, this contemporary masterpiece offers breathtaking views of Mount Rainier and St. Edward's Park. The main level features a chef's kitchen and expansive great room, perfect for both entertaining and relaxation. The upper-level primary suite and spa bath are nothing short of magazine-worthy, with a custom dual-vanity, oversized walkin closet, steam shower, and freestanding tub. The lower level includes an additional kitchen, media room, office/den, wine cellar, and a guest bedroom and bath. Step outside to the meticulously reimagined outdoor space, complete with a lowbank lawn, patio, al fresco bar and kitchenette, hot tub, fire pit, and a newly built dock. The property also boasts a commercialgrade geothermal HVAC system, a rare oversized garage, and parking for 5-6 automobiles, with convenient access to the

## Listing details

YEAR BUILT 1934 / 1986

WATERFRONT **75 FEET OF FRONTAGE** 

NEW DOCK 550 Square feet

PROPERTY 15,501 SQUARE FEET

GARAGE 2 CAR

#### AMENITIES

2ND KITCHEN, WINE CELLAR, OUTDOOR KITCHEN, HOT TUB, STEAM SHOWER, SAFE ROOM, FIRE PIT, RARE GUEST PARKING FOR UP TO 6 CARS