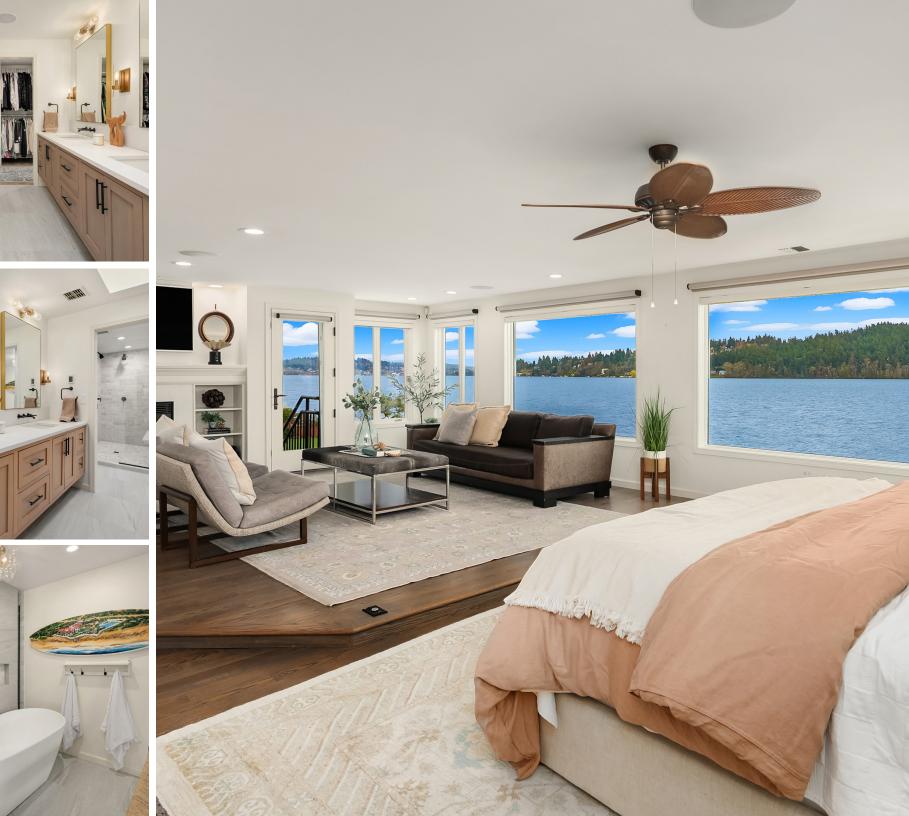

### 14014 Riviera Place NE

Burke-Gilman Trail.

5 BED | 5.25 BATH 4,810 SF

This exquisitely renovated waterside retreat is nestled along 75 feet of coveted northeast Seattle shoreline. Inspired by the elegance of Manhattan Beach, this contemporary masterpiece offers breathtaking views of Mount Rainier and St. Edward's Park. The main level features a chef's kitchen and expansive great room, perfect for both entertaining and relaxation. The upper-level primary suite and spa bath are nothing short of magazine-worthy, with a custom dual-vanity, oversized walkin closet, steam shower, and freestanding tub. The lower level includes an additional kitchen, media room, office/den, wine cellar, and a guest bedroom and bath. Step outside to the meticulously reimagined outdoor space, complete with a lowbank lawn, patio, al fresco bar and kitchenette, hot tub, fire pit, and a newly built dock. The property also boasts a commercialgrade geothermal HVAC system, a rare oversized garage, and parking for 5-6 automobiles, with convenient access to the

#### AMENITIES

2ND KITCHEN, WINE CELLAR, OUTDOOR KITCHEN, HOT TUB, STEAM SHOWER, SAFE ROOM, FIRE PIT, RARE GUEST PARKING FOR UP TO 6 CARS