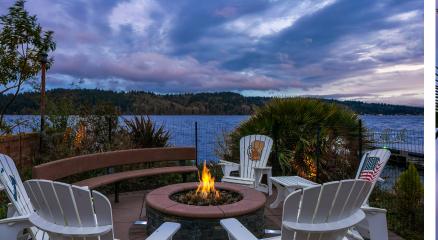

### 14014 Riviera Place NE

Burke-Gilman Trail.

5 BED | 5.25 BATH 4,810 SF

This exquisitely renovated waterside retreat is nestled along 75 feet of coveted northeast Seattle shoreline. Inspired by the elegance of Manhattan Beach, this contemporary masterpiece offers breathtaking views of Mount Rainier and St. Edward's Park. The main level features a chef's kitchen and expansive great room, perfect for both entertaining and relaxation. The upper-level primary suite and spa bath are nothing short of magazine-worthy, with a custom dual-vanity, oversized walkin closet, steam shower, and freestanding tub. The lower level includes an additional kitchen, media room, office/den, wine cellar, and a guest bedroom and bath. Step outside to the meticulously reimagined outdoor space, complete with a lowbank lawn, patio, al fresco bar and kitchenette, hot tub, fire pit, and a newly built dock. The property also boasts a commercialgrade geothermal HVAC system, a rare oversized garage, and parking for 5-6 automobiles, with convenient access to the

#### AMENITIES

2ND KITCHEN, WINE CELLAR, OUTDOOR KITCHEN, HOT TUB, STEAM SHOWER, SAFE ROOM, FIRE PIT, RARE GUEST PARKING FOR UP TO 6 CARS