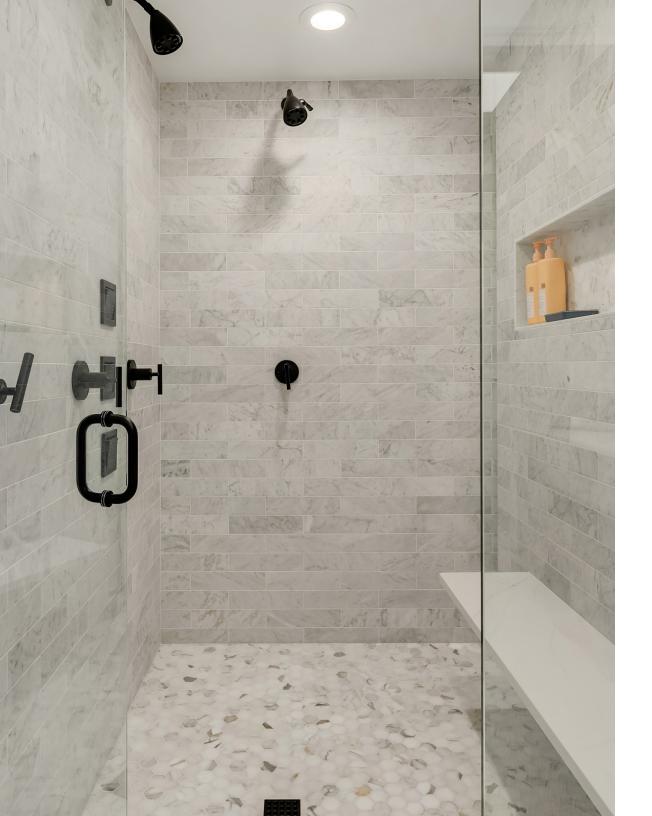

### 14014 Riviera Place NE

Burke-Gilman Trail.

5 BED | 5.25 BATH 4,810 SF

This exquisitely renovated waterside retreat is nestled along 75 feet of coveted northeast Seattle shoreline. Inspired by the elegance of Manhattan Beach, this contemporary masterpiece offers breathtaking views of Mount Rainier and St. Edward's Park. The main level features a chef's kitchen and expansive great room, perfect for both entertaining and relaxation. The upper-level primary suite and spa bath are nothing short of magazine-worthy, with a custom dual-vanity, oversized walkin closet, steam shower, and freestanding tub. The lower level includes an additional kitchen, media room, office/den, wine cellar, and a guest bedroom and bath. Step outside to the meticulously reimagined outdoor space, complete with a lowbank lawn, patio, al fresco bar and kitchenette, hot tub, fire pit, and a newly built dock. The property also boasts a commercialgrade geothermal HVAC system, a rare oversized garage, and parking for 5-6 automobiles, with convenient access to the

#### AMENITIES

2ND KITCHEN, WINE CELLAR, OUTDOOR KITCHEN, HOT TUB, STEAM SHOWER, SAFE ROOM, FIRE PIT, RARE GUEST PARKING FOR UP TO 6 CARS