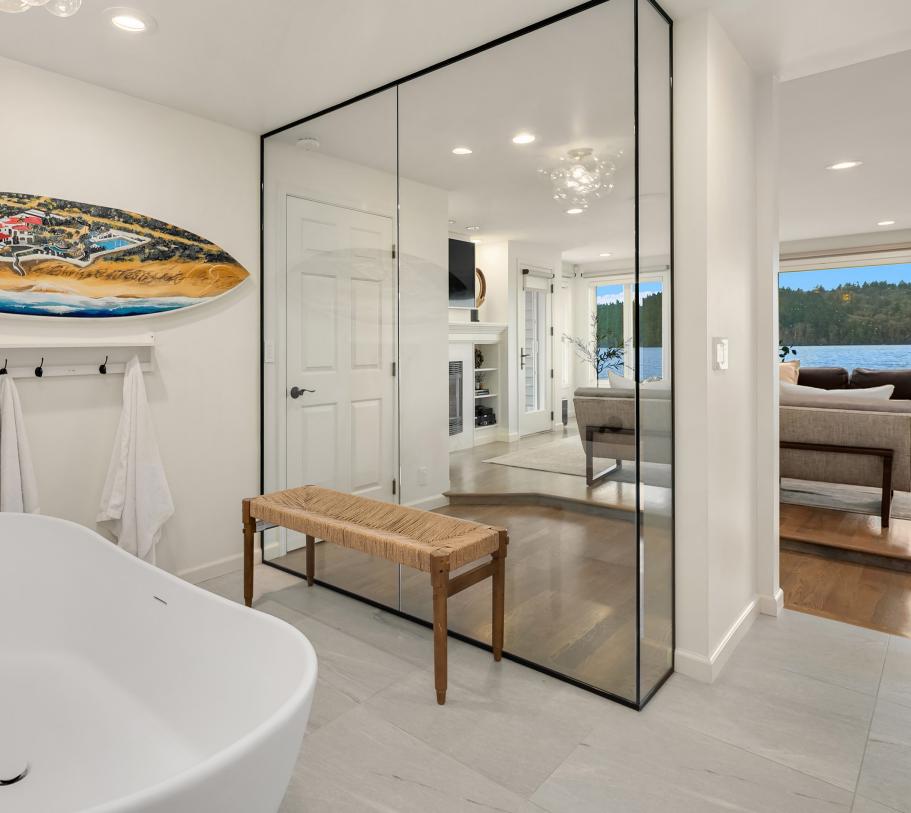

### 14014 Riviera Place NE

Burke-Gilman Trail.

5 BED | 5.25 BATH 4,810 SF

This exquisitely renovated waterside retreat is nestled along 75 feet of coveted northeast Seattle shoreline. Inspired by the elegance of Manhattan Beach, this contemporary masterpiece offers breathtaking views of Mount Rainier and St. Edward's Park. The main level features a chef's kitchen and expansive great room, perfect for both entertaining and relaxation. The upper-level primary suite and spa bath are nothing short of magazine-worthy, with a custom dual-vanity, oversized walkin closet, steam shower, and freestanding tub. The lower level includes an additional kitchen, media room, office/den, wine cellar, and a guest bedroom and bath. Step outside to the meticulously reimagined outdoor space, complete with a lowbank lawn, patio, al fresco bar and kitchenette, hot tub, fire pit, and a newly built dock. The property also boasts a commercialgrade geothermal HVAC system, a rare oversized garage, and parking for 5-6 automobiles, with convenient access to the