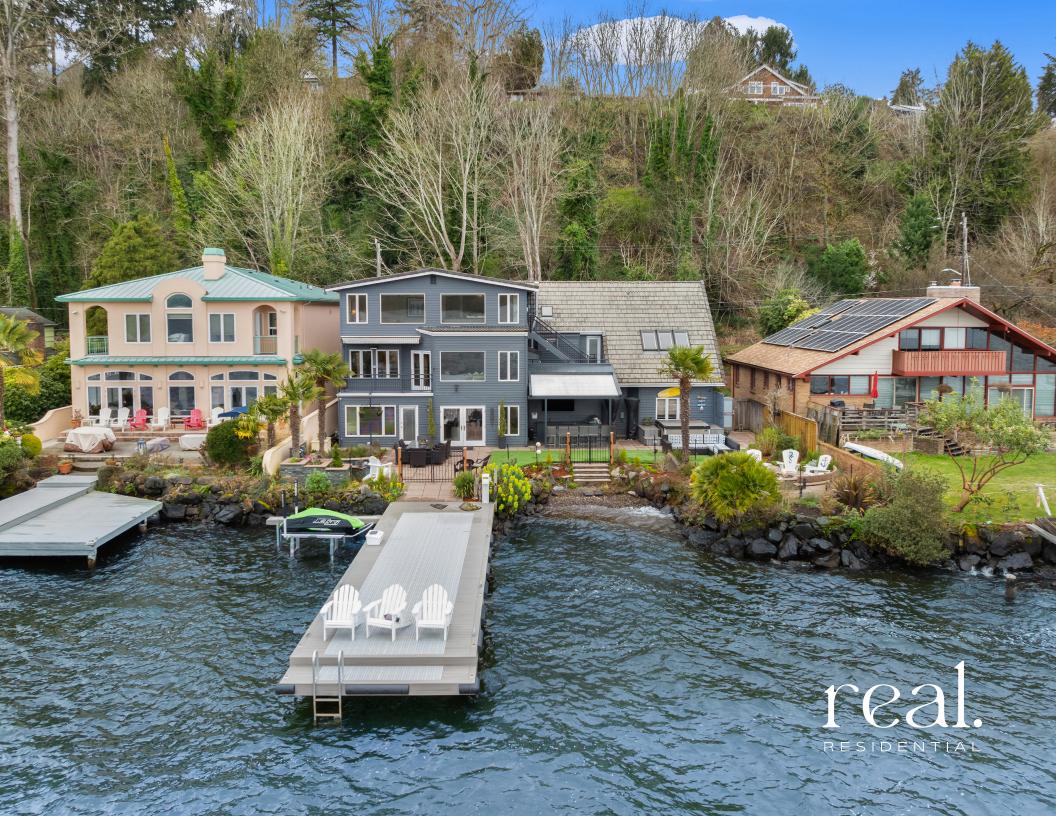

### 14014 Riviera Place NE

Burke-Gilman Trail.

5 BED | 5.25 BATH 4,810 SF

This exquisitely renovated waterside retreat is nestled along 75 feet of coveted northeast Seattle shoreline. Inspired by the elegance of Manhattan Beach, this contemporary masterpiece offers breathtaking views of Mount Rainier and St. Edward's Park. The main level features a chef's kitchen and expansive great room, perfect for both entertaining and relaxation. The upper-level primary suite and spa bath are nothing short of magazine-worthy, with a custom dual-vanity, oversized walkin closet, steam shower, and freestanding tub. The lower level includes an additional kitchen, media room, office/den, wine cellar, and a guest bedroom and bath. Step outside to the meticulously reimagined outdoor space, complete with a lowbank lawn, patio, al fresco bar and kitchenette, hot tub, fire pit, and a newly built dock. The property also boasts a commercialgrade geothermal HVAC system, a rare oversized garage, and parking for 5-6 automobiles, with convenient access to the

OFFERED AT \$5,450,000

## Listing details

YEAR BUILT 1934 / 1986

WATERFRONT **75 FEET OF FRONTAGE** 

NEW DOCK 550 Square feet

PROPERTY 15,501 SQUARE FEET

GARAGE 2 CAR

#### AMENITIES

2ND KITCHEN, WINE CELLAR, OUTDOOR KITCHEN, HOT TUB, STEAM SHOWER, SAFE ROOM, FIRE PIT, RARE GUEST PARKING FOR UP TO 6 CARS