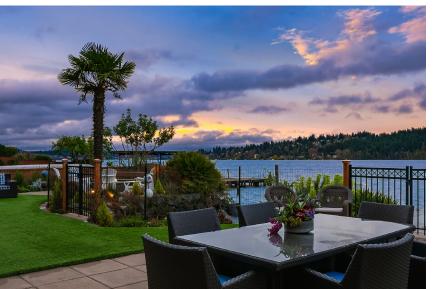

### 14014 Riviera Place NE

Burke-Gilman Trail.

5 BED | 5.25 BATH 4,810 SF

This exquisitely renovated waterside retreat is nestled along 75 feet of coveted northeast Seattle shoreline. Inspired by the elegance of Manhattan Beach, this contemporary masterpiece offers breathtaking views of Mount Rainier and St. Edward's Park. The main level features a chef's kitchen and expansive great room, perfect for both entertaining and relaxation. The upper-level primary suite and spa bath are nothing short of magazine-worthy, with a custom dual-vanity, oversized walkin closet, steam shower, and freestanding tub. The lower level includes an additional kitchen, media room, office/den, wine cellar, and a guest bedroom and bath. Step outside to the meticulously reimagined outdoor space, complete with a lowbank lawn, patio, al fresco bar and kitchenette, hot tub, fire pit, and a newly built dock. The property also boasts a commercialgrade geothermal HVAC system, a rare oversized garage, and parking for 5-6 automobiles, with convenient access to the

## Listing details

YEAR BUILT 1934 / 1986

WATERFRONT **75 FEET OF FRONTAGE** 

NEW DOCK 550 Square feet

PROPERTY 15,501 SQUARE FEET

GARAGE 2 CAR

#### AMENITIES

2ND KITCHEN, WINE CELLAR, OUTDOOR KITCHEN, HOT TUB, STEAM SHOWER, SAFE ROOM, FIRE PIT, RARE GUEST PARKING FOR UP TO 6 CARS