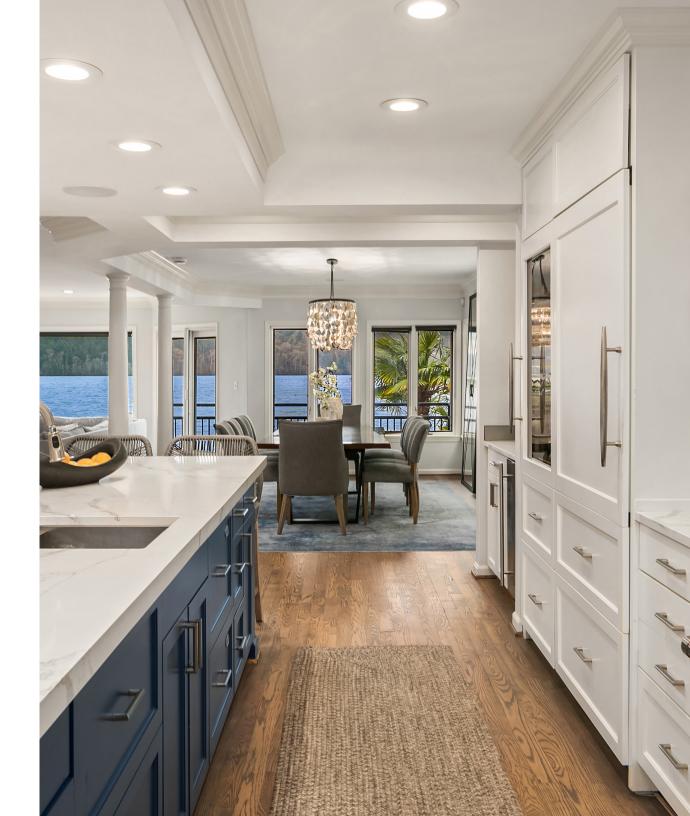

### 14014 Riviera Place NE

Burke-Gilman Trail.

5 BED | 5.25 BATH 4,810 SF

This exquisitely renovated waterside retreat is nestled along 75 feet of coveted northeast Seattle shoreline. Inspired by the elegance of Manhattan Beach, this contemporary masterpiece offers breathtaking views of Mount Rainier and St. Edward's Park. The main level features a chef's kitchen and expansive great room, perfect for both entertaining and relaxation. The upper-level primary suite and spa bath are nothing short of magazine-worthy, with a custom dual-vanity, oversized walkin closet, steam shower, and freestanding tub. The lower level includes an additional kitchen, media room, office/den, wine cellar, and a guest bedroom and bath. Step outside to the meticulously reimagined outdoor space, complete with a lowbank lawn, patio, al fresco bar and kitchenette, hot tub, fire pit, and a newly built dock. The property also boasts a commercialgrade geothermal HVAC system, a rare oversized garage, and parking for 5-6 automobiles, with convenient access to the