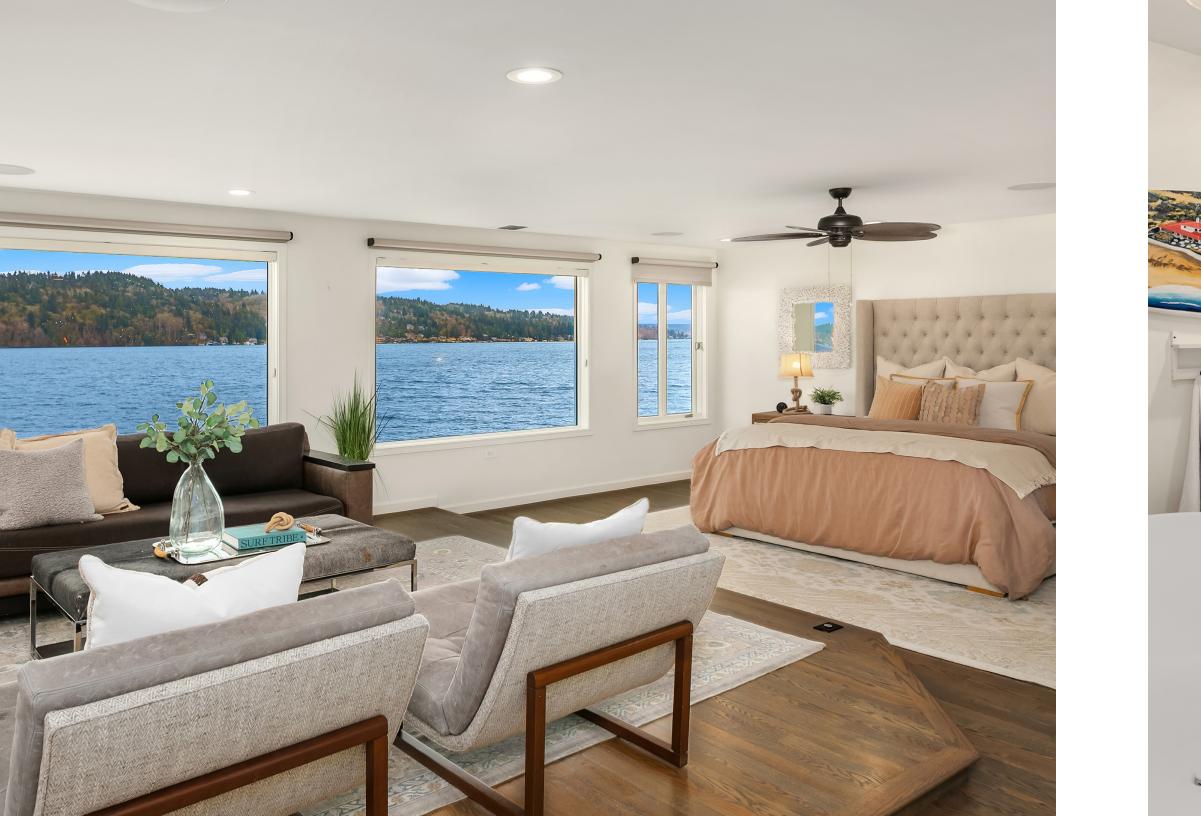

### 14014 Riviera Place NE

Burke-Gilman Trail.

5 BED | 5.25 BATH 4,810 SF

This exquisitely renovated waterside retreat is nestled along 75 feet of coveted northeast Seattle shoreline. Inspired by the elegance of Manhattan Beach, this contemporary masterpiece offers breathtaking views of Mount Rainier and St. Edward's Park. The main level features a chef's kitchen and expansive great room, perfect for both entertaining and relaxation. The upper-level primary suite and spa bath are nothing short of magazine-worthy, with a custom dual-vanity, oversized walkin closet, steam shower, and freestanding tub. The lower level includes an additional kitchen, media room, office/den, wine cellar, and a guest bedroom and bath. Step outside to the meticulously reimagined outdoor space, complete with a lowbank lawn, patio, al fresco bar and kitchenette, hot tub, fire pit, and a newly built dock. The property also boasts a commercialgrade geothermal HVAC system, a rare oversized garage, and parking for 5-6 automobiles, with convenient access to the