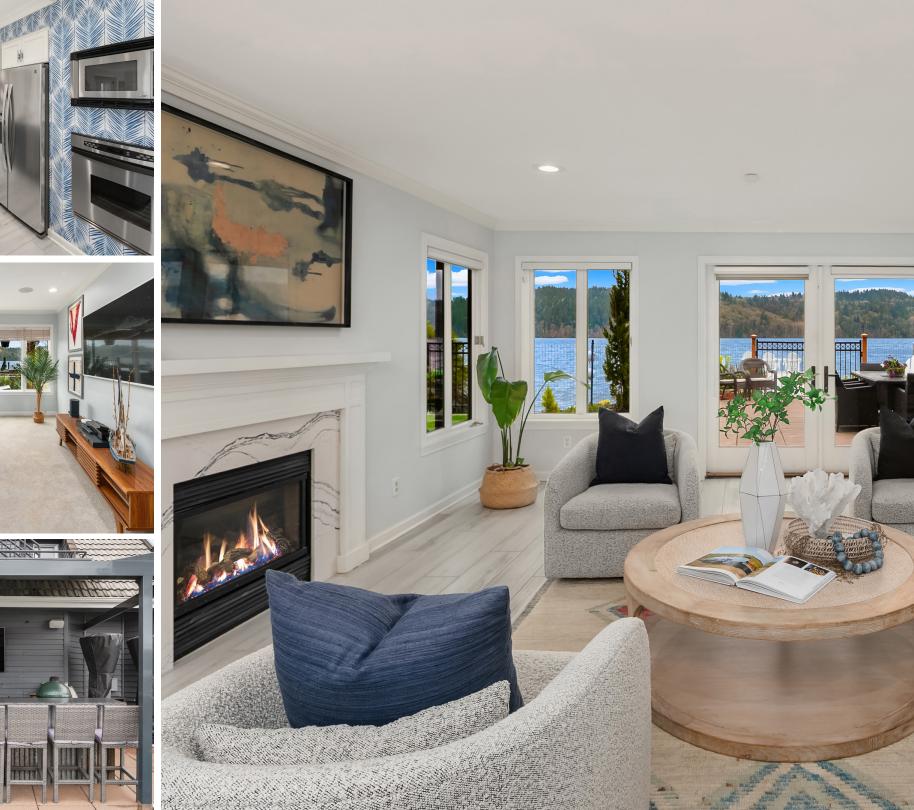

### 14014 Riviera Place NE

Burke-Gilman Trail.

5 BED | 5.25 BATH 4,810 SF

This exquisitely renovated waterside retreat is nestled along 75 feet of coveted northeast Seattle shoreline. Inspired by the elegance of Manhattan Beach, this contemporary masterpiece offers breathtaking views of Mount Rainier and St. Edward's Park. The main level features a chef's kitchen and expansive great room, perfect for both entertaining and relaxation. The upper-level primary suite and spa bath are nothing short of magazine-worthy, with a custom dual-vanity, oversized walkin closet, steam shower, and freestanding tub. The lower level includes an additional kitchen, media room, office/den, wine cellar, and a guest bedroom and bath. Step outside to the meticulously reimagined outdoor space, complete with a lowbank lawn, patio, al fresco bar and kitchenette, hot tub, fire pit, and a newly built dock. The property also boasts a commercialgrade geothermal HVAC system, a rare oversized garage, and parking for 5-6 automobiles, with convenient access to the

#### AMENITIES

2ND KITCHEN, WINE CELLAR, OUTDOOR KITCHEN, HOT TUB, STEAM SHOWER, SAFE ROOM, FIRE PIT, RARE GUEST PARKING FOR UP TO 6 CARS