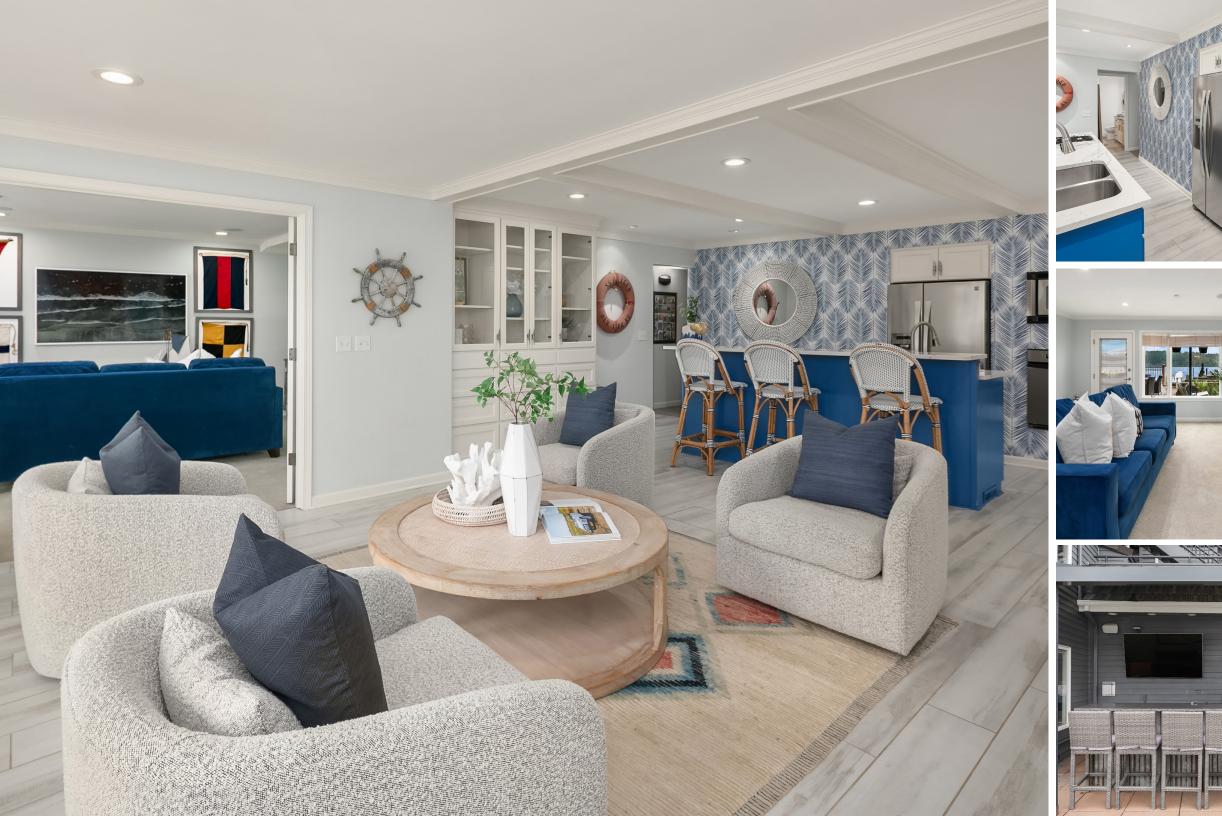

### 14014 Riviera Place NE

Burke-Gilman Trail.

5 BED | 5.25 BATH 4,810 SF

This exquisitely renovated waterside retreat is nestled along 75 feet of coveted northeast Seattle shoreline. Inspired by the elegance of Manhattan Beach, this contemporary masterpiece offers breathtaking views of Mount Rainier and St. Edward's Park. The main level features a chef's kitchen and expansive great room, perfect for both entertaining and relaxation. The upper-level primary suite and spa bath are nothing short of magazine-worthy, with a custom dual-vanity, oversized walkin closet, steam shower, and freestanding tub. The lower level includes an additional kitchen, media room, office/den, wine cellar, and a guest bedroom and bath. Step outside to the meticulously reimagined outdoor space, complete with a lowbank lawn, patio, al fresco bar and kitchenette, hot tub, fire pit, and a newly built dock. The property also boasts a commercialgrade geothermal HVAC system, a rare oversized garage, and parking for 5-6 automobiles, with convenient access to the

#### AMENITIES

2ND KITCHEN, WINE CELLAR, OUTDOOR KITCHEN, HOT TUB, STEAM SHOWER, SAFE ROOM, FIRE PIT, RARE GUEST PARKING FOR UP TO 6 CARS