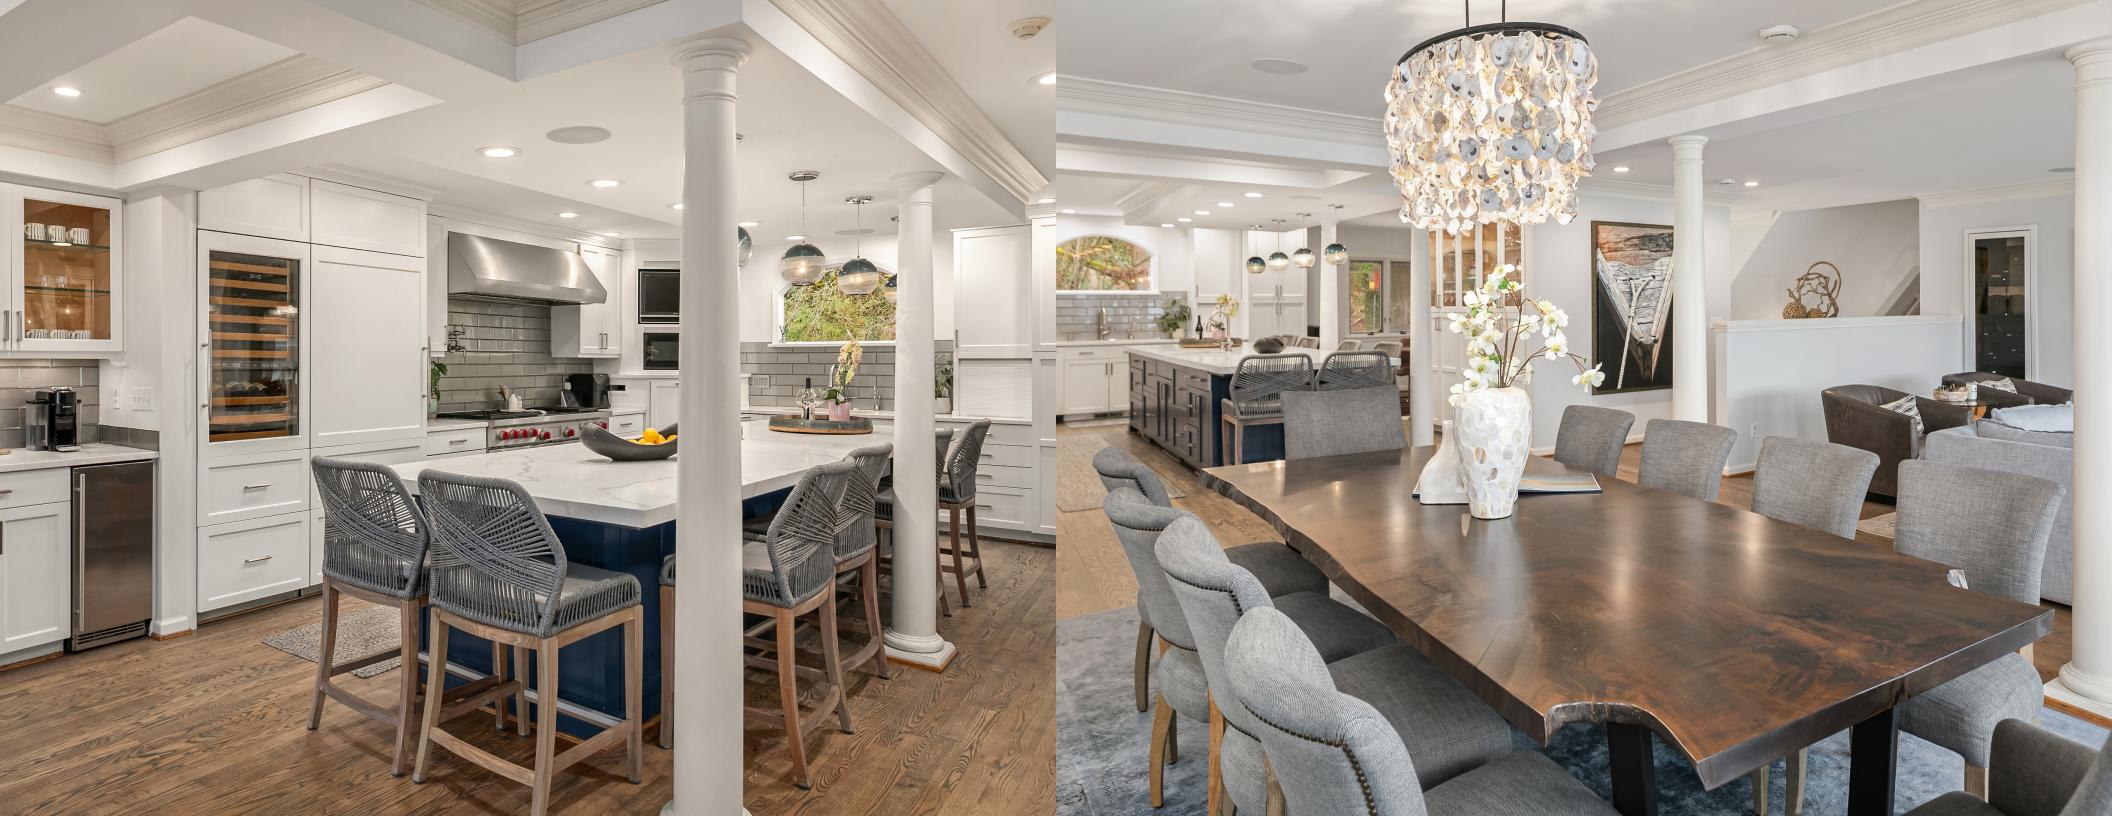

### 14014 Riviera Place NE

Burke-Gilman Trail.

5 BED | 5.25 BATH 4,810 SF

This exquisitely renovated waterside retreat is nestled along 75 feet of coveted northeast Seattle shoreline. Inspired by the elegance of Manhattan Beach, this contemporary masterpiece offers breathtaking views of Mount Rainier and St. Edward's Park. The main level features a chef's kitchen and expansive great room, perfect for both entertaining and relaxation. The upper-level primary suite and spa bath are nothing short of magazine-worthy, with a custom dual-vanity, oversized walkin closet, steam shower, and freestanding tub. The lower level includes an additional kitchen, media room, office/den, wine cellar, and a guest bedroom and bath. Step outside to the meticulously reimagined outdoor space, complete with a lowbank lawn, patio, al fresco bar and kitchenette, hot tub, fire pit, and a newly built dock. The property also boasts a commercialgrade geothermal HVAC system, a rare oversized garage, and parking for 5-6 automobiles, with convenient access to the