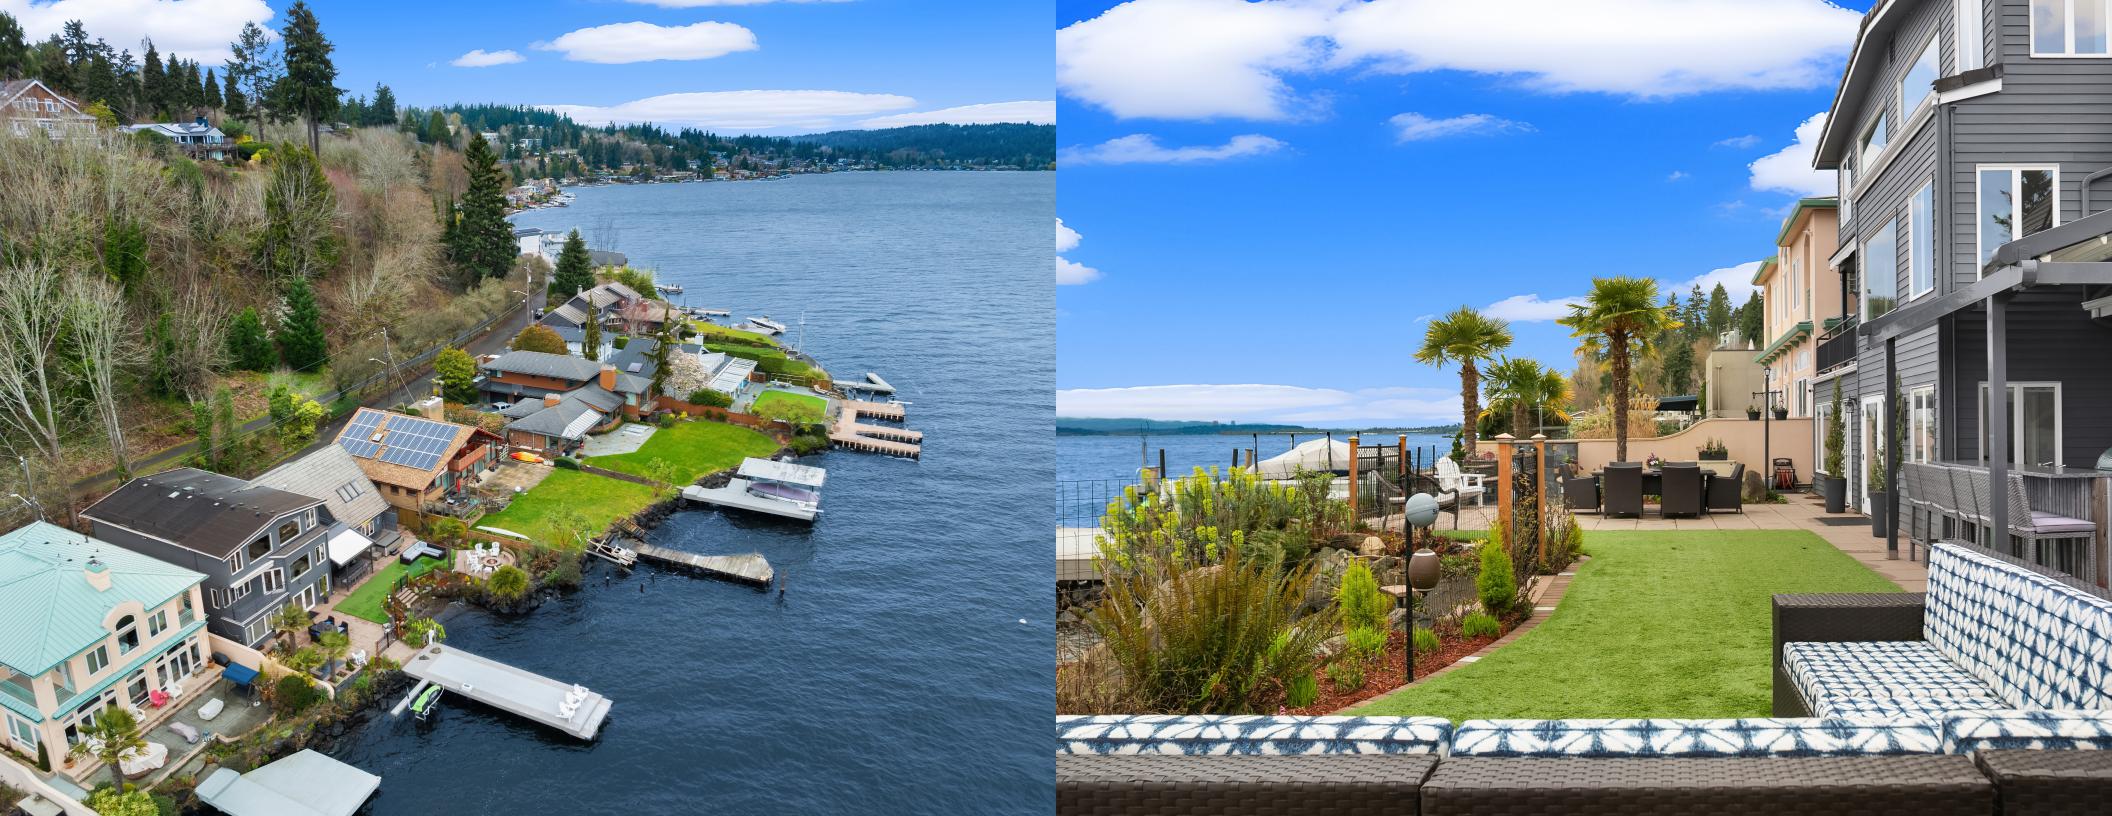

### 14014 Riviera Place NE

Burke-Gilman Trail.

5 BED | 5.25 BATH 4,810 SF

This exquisitely renovated waterside retreat is nestled along 75 feet of coveted northeast Seattle shoreline. Inspired by the elegance of Manhattan Beach, this contemporary masterpiece offers breathtaking views of Mount Rainier and St. Edward's Park. The main level features a chef's kitchen and expansive great room, perfect for both entertaining and relaxation. The upper-level primary suite and spa bath are nothing short of magazine-worthy, with a custom dual-vanity, oversized walkin closet, steam shower, and freestanding tub. The lower level includes an additional kitchen, media room, office/den, wine cellar, and a guest bedroom and bath. Step outside to the meticulously reimagined outdoor space, complete with a lowbank lawn, patio, al fresco bar and kitchenette, hot tub, fire pit, and a newly built dock. The property also boasts a commercialgrade geothermal HVAC system, a rare oversized garage, and parking for 5-6 automobiles, with convenient access to the

## Listing details

YEAR BUILT 1934 / 1986

WATERFRONT **75 FEET OF FRONTAGE** 

NEW DOCK 550 Square feet

PROPERTY 15,501 SQUARE FEET

GARAGE 2 CAR

#### AMENITIES

2ND KITCHEN, WINE CELLAR, OUTDOOR KITCHEN, HOT TUB, STEAM SHOWER, SAFE ROOM, FIRE PIT, RARE GUEST PARKING FOR UP TO 6 CARS