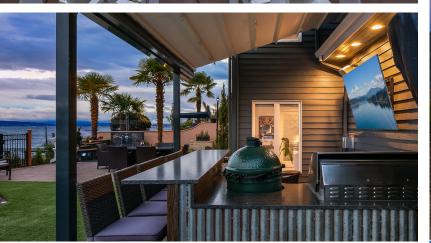

### 14014 Riviera Place NE

Burke-Gilman Trail.

5 BED | 5.25 BATH 4,810 SF

This exquisitely renovated waterside retreat is nestled along 75 feet of coveted northeast Seattle shoreline. Inspired by the elegance of Manhattan Beach, this contemporary masterpiece offers breathtaking views of Mount Rainier and St. Edward's Park. The main level features a chef's kitchen and expansive great room, perfect for both entertaining and relaxation. The upper-level primary suite and spa bath are nothing short of magazine-worthy, with a custom dual-vanity, oversized walkin closet, steam shower, and freestanding tub. The lower level includes an additional kitchen, media room, office/den, wine cellar, and a guest bedroom and bath. Step outside to the meticulously reimagined outdoor space, complete with a lowbank lawn, patio, al fresco bar and kitchenette, hot tub, fire pit, and a newly built dock. The property also boasts a commercialgrade geothermal HVAC system, a rare oversized garage, and parking for 5-6 automobiles, with convenient access to the

#### AMENITIES

2ND KITCHEN, WINE CELLAR, OUTDOOR KITCHEN, HOT TUB, STEAM SHOWER, SAFE ROOM, FIRE PIT, RARE GUEST PARKING FOR UP TO 6 CARS